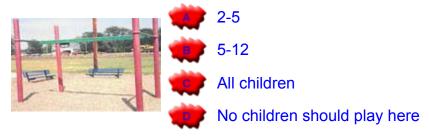

## 3. How old should children be to play on this piece of equipment?

2-5

5-12

All children

No children should play here